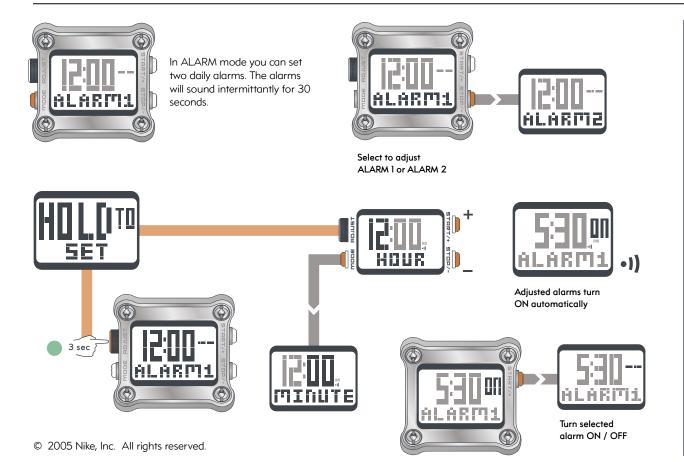

In ALARM mode you can set two daily alarms. The alarms will sound intermittantly for 30 seconds.

In TIME mode you can set time and calendar information within two time zones.

WED 17

POWER

chime function, even if the icon is displayed.